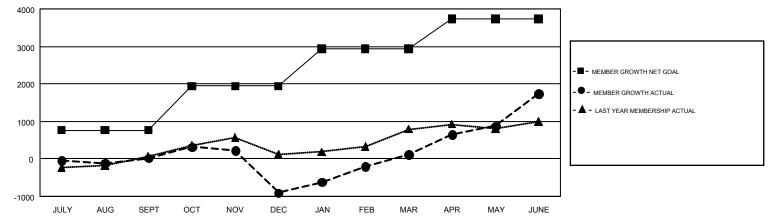

## GAT Constitutional Area 6-Africa

REPORT DOES NOT INCLUDE CLUBS IN UNDISTRICTED AREAS.

| Clubs         |               |           |               | Members               |                           |                         |                                                    |  |
|---------------|---------------|-----------|---------------|-----------------------|---------------------------|-------------------------|----------------------------------------------------|--|
|               | RESULTS FOR   | 2017-2018 |               | RESULTS FOR 2017-2018 |                           |                         |                                                    |  |
| QUARTER       | NEW CLUB GOAL | NEW CLUBS | DROPPED CLUBS | QUARTER               | MEMBER GROWTH NET<br>GOAL | MEMBER GROWTH<br>ACTUAL | DROPPED<br>MEMBERS ACTUAL<br>(including transfers) |  |
| JULY/AUG/SEPT | 21            | 13        | 16            | JULY/AUG/SEPT         | 760                       | 1,326                   | 1,125                                              |  |
| OCT/NOV/DEC   | 27            | 14        | 47            | OCT/NOV/DEC           | 1,179                     | 1,459                   | 2,283                                              |  |
| JAN/FEB/MAR   | 27            | 23        | 11            | JAN/FEB/MAR           | 999                       | 2,038                   | 833                                                |  |
| APR/MAY/JUNE  | 21            | 55        | 21            | APR/MAY/JUNE          | 797                       | 4,554                   | 2,703                                              |  |