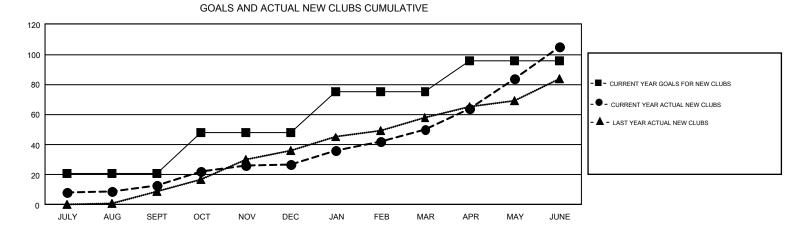

## GAT Constitutional Area 6-Africa

REPORT DOES NOT INCLUDE CLUBS IN UNDISTRICTED AREAS.

| Clubs         |               |           |               | Members               |                           |                         |                                                    |  |
|---------------|---------------|-----------|---------------|-----------------------|---------------------------|-------------------------|----------------------------------------------------|--|
|               | RESULTS FOR   | 2017-2018 |               | RESULTS FOR 2017-2018 |                           |                         |                                                    |  |
| QUARTER       | NEW CLUB GOAL | NEW CLUBS | DROPPED CLUBS | QUARTER               | MEMBER GROWTH NET<br>GOAL | MEMBER GROWTH<br>ACTUAL | DROPPED<br>MEMBERS ACTUAL<br>(including transfers) |  |
| JULY/AUG/SEPT | 21            | 13        | 16            | JULY/AUG/SEPT         | 760                       | 1,326                   | 1,125                                              |  |
| OCT/NOV/DEC   | 27            | 14        | 47            | OCT/NOV/DEC           | 1,179                     | 1,459                   | 2,283                                              |  |
| JAN/FEB/MAR   | 27            | 23        | 11            | JAN/FEB/MAR           | 999                       | 2,038                   | 833                                                |  |
| APR/MAY/JUNE  | 21            | 55        | 21            | APR/MAY/JUNE          | 797                       | 4,554                   | 2,703                                              |  |